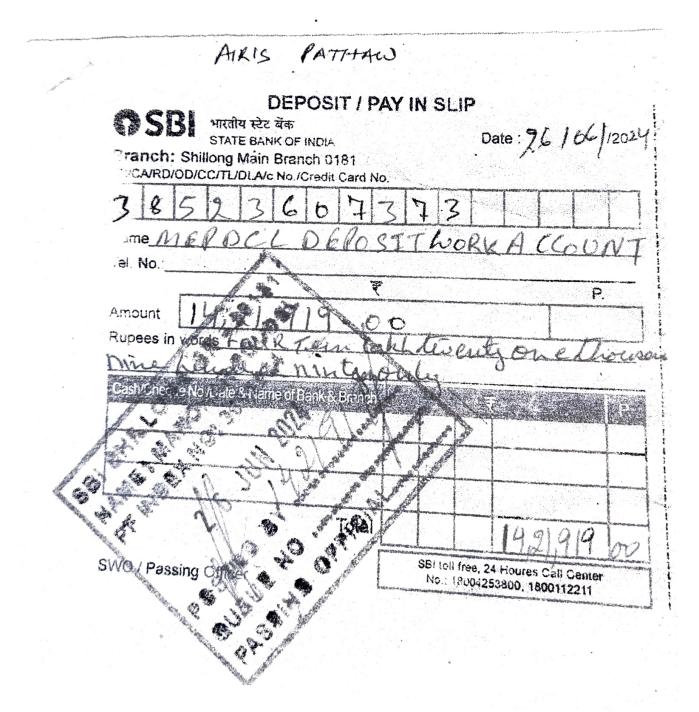

Shillong.

Ref:

With reference to the subject cited above, please find enclosed herewith the payment details of the State Bank of India dated 26.06.2024, for an amount of **Rs. 14,21,919.00** (Rupees fourteen lac twenty one thousand nine hundred nineteen) only, being the amount paid for Construction of 11KV line, installation of 100KVA Sub:Station, fencing of Sub:Station, Metering, Rainshed for providing power supply to the premises of Smti.Airis Pathaw at Mawnianglah under Deposit work and as per format enclosed.