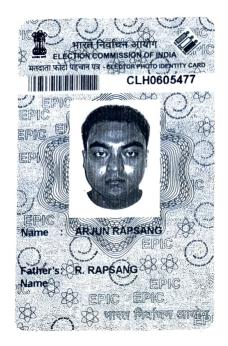

#### SEX

3

DATE OF BIRTHAGE : 30/08/1980 ADDRESS:

i sere

: Male

HNo.30, JAIAW LANGSNING NORTH DIST-EAST KHASI HILLS-793002 1932

Date:4-8-2017 Electoral Registration Officer Assembly Constituency No & Name :

18 - WEST SHILLONG

Part No and Name :

1 - JAIAW LANGSNING A

नोट / Note ; 1. इस कार्ड को ह मात्र से यह कोई गाउँदी नही है कि आप क नामावली में निवा

कृपया अपना नाम प्रत्येक घुन नामावली में जांच ले। session of this card is no gua are elector of the current elect ral roll. Please cl e in the current electoral roll before e name in the current electoral roll before every election. 2 इस कार्ड में परिवर्षिया जनावित्रि की निर्वतक मामावली में प्रवीकरन के अख्याब क्या किसी की खिली में आखा में आयु के प्रवाण के इस में नहीं माना जाएगा। Date of Birth mentioned in this card shall not be treated as a proof of age/D.O.B. for any purpose other than registration in electoral roll.