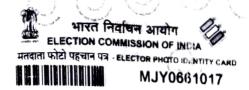

Name

RILANG THAM

Mother's TABUR THAM

: Female

DATE OF BIRTHAGE: 04/09/1984

ADDRESS:

HNo.41, URKSEW-WAHPATHAW VILL-URKSEW-WAHPATHAW DIST-EAST KHASI HILLS-793110

Date: 18-1-2019 Electoral Registration Officer Assembly Constituency No & Name :

27 - PYNURSLA

Part No and Name:

15 - URKSEW-WAHPATHAW

नोट / Note: 1 इस कार्ड को धारण करने मात्र से यह कोई गारंटी नहीं है कि आप वर्तमान 1 इस कार्ड को धारण करने मात्र से यह कोई गारंटी नहीं है कि आप वर्तमान से पहले निर्वाचक नामावली में निर्वाचक है। कृषया अपना नाम प्रत्येक चुनाव से पहले