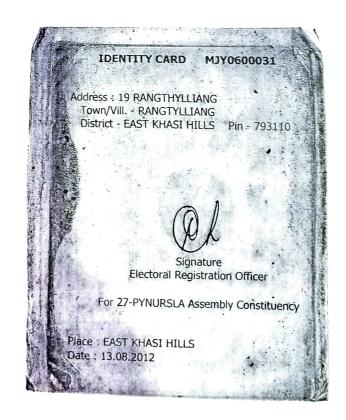

Ha,

I Officer In charge MeECL Pynursla.

Subject: Ban leh correction ia ka kyrteng hapoh ka bill light.

Sir,

Kat kum katei ka phang bala kdew haneng, nga **u Bah Fieldstar Rynga** nga wan ban buh ka jingkyrpad rit ha khmat ka burom jongphi ba phin sngewbha ban pynbeit (correction) ia ka Kyrteng jong nga hapoh ka Bill light jong nga katkum ka na ka Addhaar jong nga. Khnang ba ngan kham suk ha kaba iadei bad ka bill light jong nga. Kumne harum:

Na U Phillor Rynga

Sha U Fieldstar Rynga

Khublei Shibun

Ba kyrpad ia phi,

Bah. Fieldstar Rynga

Dated: Rangthylliang

The: 28/05/2025