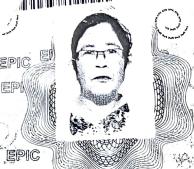

भारत निर्वाचन आयोग

ELECTION COMMISSION OF INDIA

कोटो पहचान पत्र ELECTOR PHOTO IDENTITY CARD

л काटा पहुंचान अस्ति | MJY0565564

Name : VIOLIN PYNGROPE

Father's Name : AKINSON SHYRMANG

7

Gender ı

Date of Birth/ Age :

Female 25-09-1968

Address i HNo.136, LYNGKYRDEM IEWDUH, VILL-LYNGKYRDEM IEWDUH, DIST-EAST KHASI HILLS-793110

Date : 14-01-2021

Electoral Registration
Officer

Assembly Constituency No. and Name : 27. PYNURSLA (ST)

Part No. and Name : 9-LYNGKYRDEM IEWDUH

नोट / Note :

1 इस कार्ड को प्रारण करने मात्र से यह कोई गासंधी नहीं है कि अवय कांन्यन निर्धानक नाम्यवती में निर्धानक है। कृपया अपना नाम प्रत्येक चुनान से पहले वर्तमान नाम्यवती में जांच ते। Mere possession of this card is no guarantee that you