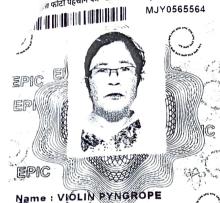

भारत निर्वाचन आयोग भारत निर्वाचन आयोग ELECTION COMMISSION OF INDIA प्राचेटो पहचान पत्र ELECTOR PHOTO DENTITY CARD

Father's Name : AKINSON SHYRMANG Gender :

Date of Birth/ Age :

Female 25-09-1968

Address: HNo.136, LYNGKYRDEM IEWDUH, VILL-LYNGKYRDEM IEWDUH, DIST-EAST KHASI HILLS-793110

X

Date : 14-01-2021

Electoral Registration Officer

Assembly Constituency No. and Name t 27-PYNURSLA (ST)

Part No. and Name : 9-LYNGKYRDEM IEWDUH

नोट / Note :

 इस कार्ड को धारण करने मध्य से यह कोई गारंटी नही है कि आप क्रिक्न निर्वाचक नामावली में निर्वाचक है। कृषया अपना नाम प्रत्येक चुनाव से पहले क्रिक्न नामावली में जांच ते।