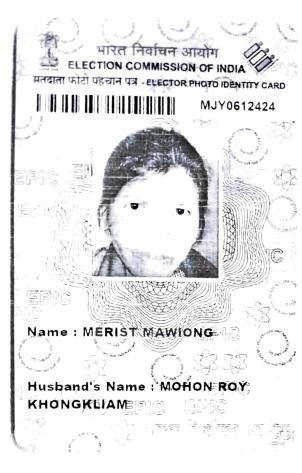

Gender : Date of Birth/ Age :

Female 55

Address I HNo.116, NONGKWAI, VILL NONGKWAI, DIST-EAST KHASI HILLS-793110

Date : 27-01-2021

Electoral Registration Officer

Assembly Constituency No. and Name : 27-PYNURSLA (ST)

Part No. and Name 115-NONGKWAL

नोट/Note: 1. इस कार्ड को घारण करने मात्र से यह कोई गांस्टी नही है कि आप कॉमान तिर्वाचक नामावली में निर्वाचक है। कृपया अपना नाम प्रत्येक कुपाव से पहले क्रांबान नामावली में जांघ ले।